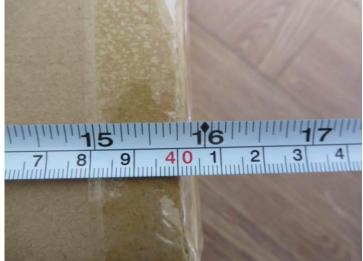

#### **Packing method**

**Back To Summary** 

| For Item # VETERAN IV plus |                            |                                                         |  |  |
|----------------------------|----------------------------|---------------------------------------------------------|--|--|
| Unit Package               | Package: Polybag           | Package: Polybag                                        |  |  |
| Inner Packing              | Quantity: N/A              | Quantity: N/A Package: N/A                              |  |  |
| Outer Packing              | Quantity: 40               | Quantity: 40 Package: Export Carton                     |  |  |
|                            | Length: 40cm Width: 26.5cn | Length: 40cm Width: 26.5cm Height: 26cm Weight: 6.954kg |  |  |
|                            | Remark: 5-ply              |                                                         |  |  |

#### **Measurement chart**

**Back To Summary** 

| Item No   | Checking | Product<br>weight (g) | Product size (cm) | Sales<br>Packaging<br>weight (g) | Sales<br>Packaging<br>size (cm) | Carton<br>size (cm) | Carton weight (kg) |
|-----------|----------|-----------------------|-------------------|----------------------------------|---------------------------------|---------------------|--------------------|
|           | Spec.    | N/A                   | N/A               | N/A                              | N/A                             | N/A                 | N/A                |
|           | Sample 1 | 115.8                 | 11.78x5.41x1.25   | 164.3                            | 16x8x8                          |                     |                    |
| NUCL 0070 | Sample 2 | 116.5                 | 11.78x5.41x1.25   | 165.6                            | 16x8x8                          |                     |                    |
| NKL-0876  | Sample 3 | 115.4                 | 11.78x5.41x1.25   | 157.8                            | 16x8x8                          | 40x26.5x26          | 6.95               |
|           | Sample 4 | 115.7                 | 11.78x5.41x1.25   | 159.4                            | 16x8x8                          |                     |                    |
|           | Sample 5 | 115.1                 | 11.78x5.41x1.25   | 166.6                            | 16x8x8                          |                     |                    |

# **INSPECTION REPORT**

Report No: 220812185497193R1 Report Date: 16-Aug-2022

Carton size and weight check