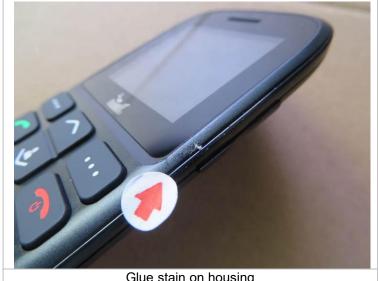

#### E. Visual and Workmanship

**Back To Summary** 

| Inspection Standard      | ANSI/ASQ Z1.4 Single Sampling | ANSI/ASQ Z1.4 Single Sampling Plan |          |            |       |  |
|--------------------------|-------------------------------|------------------------------------|----------|------------|-------|--|
| Inspection Level         |                               | Fixed sample size                  |          |            |       |  |
| Defect Classification    | Critical                      |                                    | Major    |            | Minor |  |
| AQL                      | Not Allowed                   | Not Allowed 1.5 4.0                |          |            |       |  |
| Sample Size              | 125                           | 125 125 125                        |          |            |       |  |
| Details of Defect Found  |                               |                                    | Critical | Major      | Minor |  |
| Glue stain on housing    |                               |                                    | 0        | 0          | 3     |  |
| Abrasion mark on housing |                               |                                    | 0        | 0          | 1     |  |
| Scratch mark housing     |                               |                                    | 0        | 0          | 1     |  |
|                          | 1                             | Γotal                              | 0        | 0          | 5     |  |
|                          | Allo                          | wed                                | 0        | 5          | 10    |  |
|                          | Re                            | sult                               |          | Within AQL |       |  |