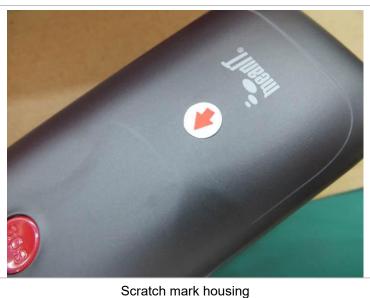

#### E. Visual and Workmanship

**Back To Summary** 

| Inspection Standard      | ANSI/ASQ Z1.4 Single Sampling | ANSI/ASQ Z1.4 Single Sampling Plan |          |            |       |  |
|--------------------------|-------------------------------|------------------------------------|----------|------------|-------|--|
| Inspection Level         |                               | Fixed sample size                  |          |            |       |  |
| Defect Classification    | Critical                      |                                    | Major    |            | Minor |  |
| AQL                      | Not Allowed                   | Not Allowed 1.5 4.0                |          |            |       |  |
| Sample Size              | 125                           | 125 125 125                        |          |            |       |  |
| Details of Defect Found  |                               |                                    | Critical | Major      | Minor |  |
| Glue stain on housing    |                               |                                    | 0        | 0          | 3     |  |
| Abrasion mark on housing |                               |                                    | 0        | 0          | 1     |  |
| Scratch mark housing     |                               |                                    | 0        | 0          | 1     |  |
|                          | 1                             | Γotal                              | 0        | 0          | 5     |  |
|                          | Allo                          | wed                                | 0        | 5          | 10    |  |
|                          | Re                            | sult                               |          | Within AQL |       |  |