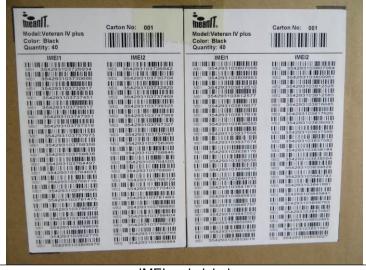

6 Screen has ghosting in FM and Audio player mode.

Actual marking on side of color box different from to client's spec, details please refer to below photo.

©www.testcoo.com All rights reserved Doc#: TC-IN-RF-H001 V5 2022-08-23

#### **D. Critical Check Point**

**Back To Summary** 

| Item#          | Remark content                                                                | result  |
|----------------|-------------------------------------------------------------------------------|---------|
| VETERANTY DIUS | The call function of the product is OK, and the camera takes pictures clearly | Conform |