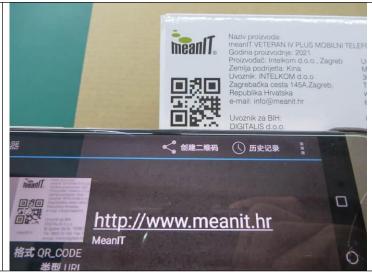

6 Screen has ghosting in FM and Audio player mode.

Actual marking on side of color box different from to client's spec, details please refer to below photo.

©www.testcoo.com All rights reserved Doc#: TC-IN-RF-H001 V5 2022-08-23