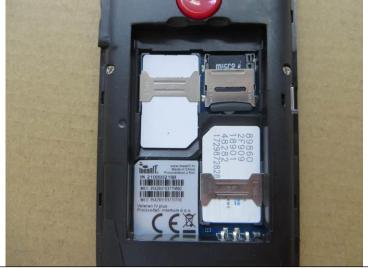

## **INSPECTION REPORT**

Report No: 220812185497193R1 Report Date: 16-Aug-2022

|              | 01000                                                        | INSPECTION RE                                                                                                                                                                                                                                                                                                                      |                | Report Date: 16 | -Aug-2022   |
|--------------|--------------------------------------------------------------|------------------------------------------------------------------------------------------------------------------------------------------------------------------------------------------------------------------------------------------------------------------------------------------------------------------------------------|----------------|-----------------|-------------|
|              | Test Item                                                    | Test Requirement                                                                                                                                                                                                                                                                                                                   | Actual Finding | Sample Size     | Test Result |
| <b>H1.</b> 1 | High voltage test for<br>adaptor                             | Conduct the test for 1 second (5mA) at the voltage required between the tested parts (the voltage refer to the actual category product requirement or otherwise refer to below.)  The testing voltage required: For the USA/Canada markets: 1200Vac For European markets: class I 1000Vac class II 2500Vac no insulation breakdown | No failure     | All Samples     | Conform     |
| H2.          | SIM card installation check                                  | General spec./internal WI                                                                                                                                                                                                                                                                                                          | No failure     | All Samples     | Conform     |
| Н3.          | TF card installation check                                   | General spec./internal WI                                                                                                                                                                                                                                                                                                          | No failure     | All Samples     | Conform     |
| H4.          | Battery installation check                                   | General spec./internal WI                                                                                                                                                                                                                                                                                                          | No failure     | All Samples     | Conform     |
| H5.          | Power on interface<br>check                                  | As client's spec.                                                                                                                                                                                                                                                                                                                  | No failure     | All Samples     | Conform     |
| H6.          | Hand shock check                                             | As client's spec.                                                                                                                                                                                                                                                                                                                  | No failure     | All Samples     | Conform     |
| H7.          | Initial setting check                                        | As client's spec.                                                                                                                                                                                                                                                                                                                  | No failure     | All Samples     | Conform     |
| H8.          | Default Ring tone<br>and Vibration check                     | As client's spec.                                                                                                                                                                                                                                                                                                                  | No failure     | All Samples     | Conform     |
| Н9.          | Hardware version check                                       | As client's spec.                                                                                                                                                                                                                                                                                                                  | No failure     | All Samples     | Conform     |
| H10.         | Software version check                                       | As client's spec.                                                                                                                                                                                                                                                                                                                  | No failure     | All Samples     | Conform     |
| H11.         | Charging function<br>check by AC adaptor<br>and base         | As instruction manual                                                                                                                                                                                                                                                                                                              | No failure     | All Samples     | Conform     |
| H12.         | IMEI No. consistency check on unit gift box and carton       | General spec./internal WI                                                                                                                                                                                                                                                                                                          | No failure     | All Samples     | Conform     |
| H13.         | LCD quality check                                            | As client's spec.                                                                                                                                                                                                                                                                                                                  | No failure     | All Samples     | Conform     |
| H14.         | Button function check                                        | General spec./internal WI                                                                                                                                                                                                                                                                                                          | No failure     | All Samples     | Conform     |
| H15.         | Communication test with other phone                          | General spec./internal WI                                                                                                                                                                                                                                                                                                          | No failure     | All Samples     | Conform     |
| H16.         | Audio playing check                                          | General spec./internal WI                                                                                                                                                                                                                                                                                                          | No failure     | All Samples     | Conform     |
| H17.         | Camera photograph<br>and Audio<br>recording/Playing<br>check | General spec./internal WI                                                                                                                                                                                                                                                                                                          | No failure     | All Samples     | Conform     |
| H18.         | FM radio function check                                      | General spec./internal WI                                                                                                                                                                                                                                                                                                          | No failure     | All Samples     | Conform     |
| H19.         | Earphone function check                                      | General spec./internal WI                                                                                                                                                                                                                                                                                                          | No failure     | All Samples     | Conform     |
| H20.         | Bluetooth function check                                     | General spec./internal WI                                                                                                                                                                                                                                                                                                          | No failure     | All Samples     | Conform     |
| H21.         | Power off interface<br>check                                 | General spec./internal WI                                                                                                                                                                                                                                                                                                          | No failure     | All Samples     | Conform     |
| H22.         | Packing accessories check                                    | As client's spec.                                                                                                                                                                                                                                                                                                                  | No failure     | All Samples     | Conform     |
| H23.         | Internet surfing<br>check by GPRS<br>method                  | General spec./internal WI                                                                                                                                                                                                                                                                                                          | No failure     | All Samples     | Conform     |
| H24.         | Battery charging for 4 hours                                 | As instruction manual                                                                                                                                                                                                                                                                                                              | No failure     | 5               | Conform     |
| H25.         | Battery discharging test                                     | for 4 hour by playing audio                                                                                                                                                                                                                                                                                                        | No failure     | 5               | Conform     |

#### **Test Photos**

Hi-pot test

Hi-pot test

SIM card and TF installation check

Battery installation check

Report No: 220812185497193R1 Report Date: 16-Aug-2022

Power off interface check

Power on interface check