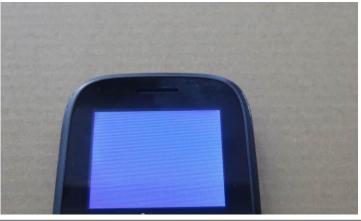

6 Screen has ghosting in FM and Audio player mode.

Actual marking on side of color box different from to client's spec, details please refer to below photo.

©www.testcoo.com All rights reserved Doc#: TC-IN-RF-H001 V5 2022-08-23

Communication test with other phone

LCD quality check

©www.testcoo.com All rights reserved Doc#: TC-IN-RF-H001 V5 2022-08-23

Email: service@testcoo.com Tel: 0571-8578 7282

## **INSPECTION REPORT**

LCD quality check

Audio record

Audio playing check

IMEI code check

Flashlight check