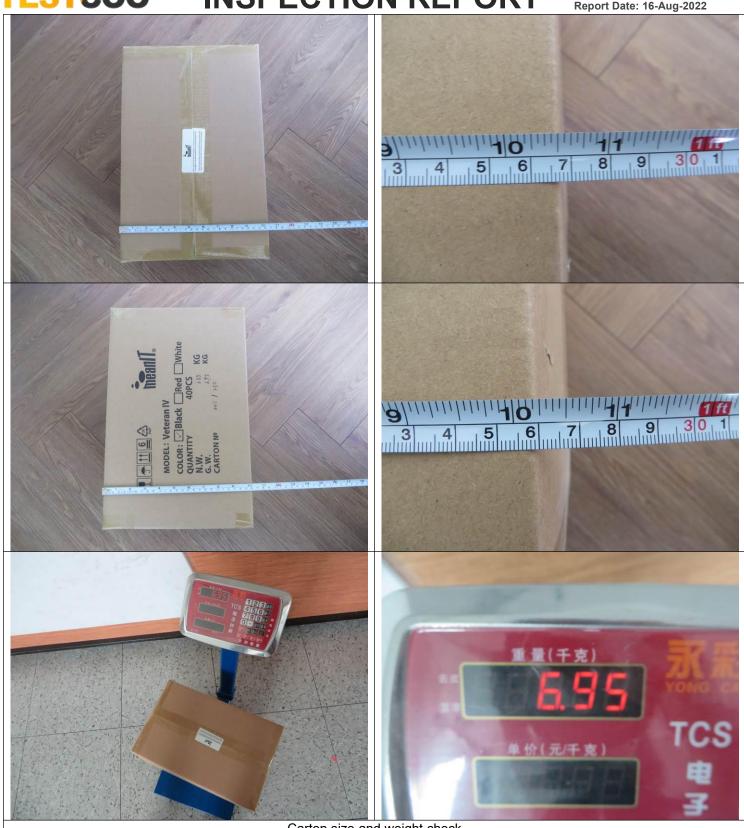

#### **Packing method**

**Back To Summary** 

| For Item # VETERAN IV plus |                            |                                                         |  |  |
|----------------------------|----------------------------|---------------------------------------------------------|--|--|
| Unit Package               | Package: Polybag           | Package: Polybag                                        |  |  |
| Inner Packing              | Quantity: N/A              | Quantity: N/A Package: N/A                              |  |  |
| Outer Packing              | Quantity: 40               | Quantity: 40 Package: Export Carton                     |  |  |
|                            | Length: 40cm Width: 26.5cn | Length: 40cm Width: 26.5cm Height: 26cm Weight: 6.954kg |  |  |
|                            | Remark: 5-ply              |                                                         |  |  |

#### **Measurement chart**

**Back To Summary** 

| Item No   | Checking | Product<br>weight (g) | Product size (cm) | Sales<br>Packaging<br>weight (g) | Sales<br>Packaging<br>size (cm) | Carton<br>size (cm) | Carton weight (kg) |
|-----------|----------|-----------------------|-------------------|----------------------------------|---------------------------------|---------------------|--------------------|
|           | Spec.    | N/A                   | N/A               | N/A                              | N/A                             | N/A                 | N/A                |
|           | Sample 1 | 115.8                 | 11.78x5.41x1.25   | 164.3                            | 16x8x8                          |                     |                    |
| NUCL 0070 | Sample 2 | 116.5                 | 11.78x5.41x1.25   | 165.6                            | 16x8x8                          |                     |                    |
| NKL-0876  | Sample 3 | 115.4                 | 11.78x5.41x1.25   | 157.8                            | 16x8x8                          | 40x26.5x26          | 6.95               |
|           | Sample 4 | 115.7                 | 11.78x5.41x1.25   | 159.4                            | 16x8x8                          |                     |                    |
|           | Sample 5 | 115.1                 | 11.78x5.41x1.25   | 166.6                            | 16x8x8                          |                     |                    |

# **INSPECTION REPORT**

Report No: 220812185497193R1 Report Date: 16-Aug-2022

Carton size and weight check