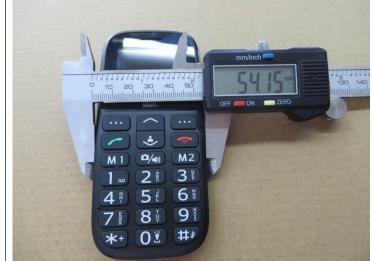

#### **Measurement chart**

**Back To Summary** 

| Item No   | Checking | Product<br>weight (g) | Product size (cm) | Sales<br>Packaging<br>weight (g) | Sales<br>Packaging<br>size (cm) | Carton<br>size (cm) | Carton weight (kg) |
|-----------|----------|-----------------------|-------------------|----------------------------------|---------------------------------|---------------------|--------------------|
|           | Spec.    | N/A                   | N/A               | N/A                              | N/A                             | N/A                 | N/A                |
|           | Sample 1 | 115.8                 | 11.78x5.41x1.25   | 164.3                            | 16x8x8                          |                     |                    |
| NUCL 0070 | Sample 2 | 116.5                 | 11.78x5.41x1.25   | 165.6                            | 16x8x8                          |                     |                    |
| NKL-0876  | Sample 3 | 115.4                 | 11.78x5.41x1.25   | 157.8                            | 16x8x8                          | 40x26.5x26          | 6.95               |
|           | Sample 4 | 115.7                 | 11.78x5.41x1.25   | 159.4                            | 16x8x8                          |                     |                    |
|           | Sample 5 | 115.1                 | 11.78x5.41x1.25   | 166.6                            | 16x8x8                          |                     |                    |

# **INSPECTION REPORT**

Carton drop test

Carton drop test

Product Size & weight check