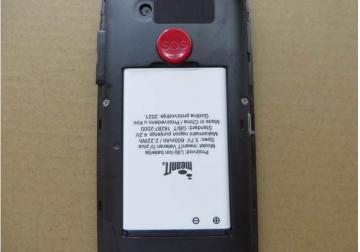

## **INSPECTION REPORT**

Report No: 220812185497193R1 Report Date: 16-Aug-2022

|              | 01000                                                        | INSPECTION RE                                                                                                                                                                                                                                                                                                                      |                | Report Date: 16 | -Aug-2022   |
|--------------|--------------------------------------------------------------|------------------------------------------------------------------------------------------------------------------------------------------------------------------------------------------------------------------------------------------------------------------------------------------------------------------------------------|----------------|-----------------|-------------|
|              | Test Item                                                    | Test Requirement                                                                                                                                                                                                                                                                                                                   | Actual Finding | Sample Size     | Test Result |
| <b>H1.</b> 1 | High voltage test for<br>adaptor                             | Conduct the test for 1 second (5mA) at the voltage required between the tested parts (the voltage refer to the actual category product requirement or otherwise refer to below.)  The testing voltage required: For the USA/Canada markets: 1200Vac For European markets: class I 1000Vac class II 2500Vac no insulation breakdown | No failure     | All Samples     | Conform     |
| H2.          | SIM card installation check                                  | General spec./internal WI                                                                                                                                                                                                                                                                                                          | No failure     | All Samples     | Conform     |
| Н3.          | TF card installation check                                   | General spec./internal WI                                                                                                                                                                                                                                                                                                          | No failure     | All Samples     | Conform     |
| H4.          | Battery installation check                                   | General spec./internal WI                                                                                                                                                                                                                                                                                                          | No failure     | All Samples     | Conform     |
| H5.          | Power on interface<br>check                                  | As client's spec.                                                                                                                                                                                                                                                                                                                  | No failure     | All Samples     | Conform     |
| H6.          | Hand shock check                                             | As client's spec.                                                                                                                                                                                                                                                                                                                  | No failure     | All Samples     | Conform     |
| H7.          | Initial setting check                                        | As client's spec.                                                                                                                                                                                                                                                                                                                  | No failure     | All Samples     | Conform     |
| H8.          | Default Ring tone<br>and Vibration check                     | As client's spec.                                                                                                                                                                                                                                                                                                                  | No failure     | All Samples     | Conform     |
| Н9.          | Hardware version check                                       | As client's spec.                                                                                                                                                                                                                                                                                                                  | No failure     | All Samples     | Conform     |
| H10.         | Software version check                                       | As client's spec.                                                                                                                                                                                                                                                                                                                  | No failure     | All Samples     | Conform     |
| H11.         | Charging function<br>check by AC adaptor<br>and base         | As instruction manual                                                                                                                                                                                                                                                                                                              | No failure     | All Samples     | Conform     |
| H12.         | IMEI No. consistency check on unit gift box and carton       | General spec./internal WI                                                                                                                                                                                                                                                                                                          | No failure     | All Samples     | Conform     |
| H13.         | LCD quality check                                            | As client's spec.                                                                                                                                                                                                                                                                                                                  | No failure     | All Samples     | Conform     |
| H14.         | Button function check                                        | General spec./internal WI                                                                                                                                                                                                                                                                                                          | No failure     | All Samples     | Conform     |
| H15.         | Communication test with other phone                          | General spec./internal WI                                                                                                                                                                                                                                                                                                          | No failure     | All Samples     | Conform     |
| H16.         | Audio playing check                                          | General spec./internal WI                                                                                                                                                                                                                                                                                                          | No failure     | All Samples     | Conform     |
| H17.         | Camera photograph<br>and Audio<br>recording/Playing<br>check | General spec./internal WI                                                                                                                                                                                                                                                                                                          | No failure     | All Samples     | Conform     |
| H18.         | FM radio function check                                      | General spec./internal WI                                                                                                                                                                                                                                                                                                          | No failure     | All Samples     | Conform     |
| H19.         | Earphone function check                                      | General spec./internal WI                                                                                                                                                                                                                                                                                                          | No failure     | All Samples     | Conform     |
| H20.         | Bluetooth function check                                     | General spec./internal WI                                                                                                                                                                                                                                                                                                          | No failure     | All Samples     | Conform     |
| H21.         | Power off interface<br>check                                 | General spec./internal WI                                                                                                                                                                                                                                                                                                          | No failure     | All Samples     | Conform     |
| H22.         | Packing accessories check                                    | As client's spec.                                                                                                                                                                                                                                                                                                                  | No failure     | All Samples     | Conform     |
| H23.         | Internet surfing<br>check by GPRS<br>method                  | General spec./internal WI                                                                                                                                                                                                                                                                                                          | No failure     | All Samples     | Conform     |
| H24.         | Battery charging for 4 hours                                 | As instruction manual                                                                                                                                                                                                                                                                                                              | No failure     | 5               | Conform     |
| H25.         | Battery discharging test                                     | for 4 hour by playing audio                                                                                                                                                                                                                                                                                                        | No failure     | 5               | Conform     |

#### **Test Photos**

Hi-pot test

Hi-pot test

SIM card and TF installation check

Battery installation check

Report No: 220812185497193R1 Report Date: 16-Aug-2022

Power off interface check

Power on interface check