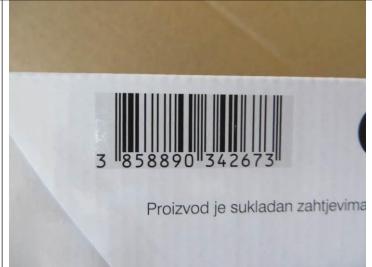

6 Screen has ghosting in FM and Audio player mode.

Actual marking on side of color box different from to client's spec, details please refer to below photo.

©www.testcoo.com All rights reserved Doc#: TC-IN-RF-H001 V5 2022-08-23

## **INSPECTION REPORT**

Sealed sticker for gift box

Barcode on gift box

Gift box packing