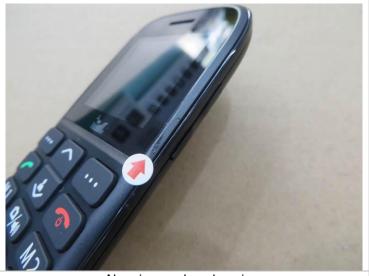

#### E. Visual and Workmanship

**Back To Summary** 

| Inspection Standard      | ANSI/ASQ Z1.4 Single Sampling | ANSI/ASQ Z1.4 Single Sampling Plan |          |            |       |  |
|--------------------------|-------------------------------|------------------------------------|----------|------------|-------|--|
| Inspection Level         |                               | Fixed sample size                  |          |            |       |  |
| Defect Classification    | Critical                      |                                    | Major    |            | Minor |  |
| AQL                      | Not Allowed                   | Not Allowed 1.5 4.0                |          |            |       |  |
| Sample Size              | 125                           | 125 125 125                        |          |            |       |  |
| Details of Defect Found  |                               |                                    | Critical | Major      | Minor |  |
| Glue stain on housing    |                               |                                    | 0        | 0          | 3     |  |
| Abrasion mark on housing |                               |                                    | 0        | 0          | 1     |  |
| Scratch mark housing     |                               |                                    | 0        | 0          | 1     |  |
|                          | 1                             | Γotal                              | 0        | 0          | 5     |  |
|                          | Allo                          | wed                                | 0        | 5          | 10    |  |
|                          | Re                            | sult                               |          | Within AQL |       |  |

Abrasion mark on housing

©www.testcoo.com All rights reserved Doc#: TC-IN-RF-H001 V5 2022-08-23

Email: service@testcoo.com Tel: 0571-8578 7282

The results reflects our findings at time and place of inspection. This report does not relieve seller/manufacturers from their contractual liabilities or prejudice buyers' right for compensation for any apparent and/or hidden defects not detected during our random inspection or occuring thereafter. This report does not evidence shipment, Final approval is required by client before releasing shipment. Page 3 of 8