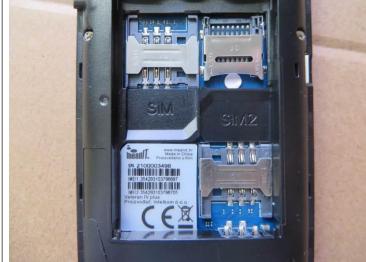

#### **Test Photos**

Hi-pot test

Hi-pot test

SIM card and TF installation check

Battery installation check

Report No: 220812185497193R1 Report Date: 16-Aug-2022

Power off interface check

Power on interface check