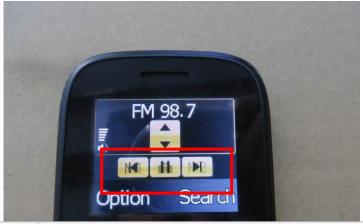

6 Screen has ghosting in FM and Audio player mode.

Actual marking on side of color box different from to client's spec, details please refer to below photo.

©www.testcoo.com All rights reserved Doc#: TC-IN-RF-H001 V5 2022-08-23