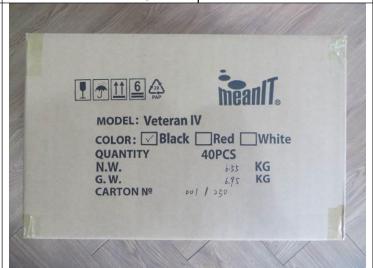

#### F. Quantity Conformity

**Back To Summary** 

|                    |         | Order                    | Order Shipment |                | Presented Qty     |                            |                     |  |
|--------------------|---------|--------------------------|----------------|----------------|-------------------|----------------------------|---------------------|--|
| Item               | P.O. No | Quantity                 | Qty            | Packed Qty     | Packed            | Units Finished             | QTY Not<br>Finished |  |
| Number             |         | (pieces/sets) (pieces/se |                | (pieces/set s) | Cartons(carto ns) | Not<br>Packed(pieces/sets) | (pieces/sets)       |  |
| VETERAN<br>IV plus | N/A     | 10000                    | 10000          | 40             | 1                 | 9960                       | 0                   |  |
|                    | Total   | 10000                    | 10000          | 40             | 1                 | 9960                       | 0                   |  |

#### **Packing method**

**Back To Summary** 

| For Item # VETERAN IV plus |                            |                                                         |  |  |
|----------------------------|----------------------------|---------------------------------------------------------|--|--|
| Unit Package               | Package: Polybag           | Package: Polybag                                        |  |  |
| Inner Packing              | Quantity: N/A              | Quantity: N/A Package: N/A                              |  |  |
| Outer Packing              | Quantity: 40               | Quantity: 40 Package: Export Carton                     |  |  |
|                            | Length: 40cm Width: 26.5cn | Length: 40cm Width: 26.5cm Height: 26cm Weight: 6.954kg |  |  |
|                            | Remark: 5-ply              |                                                         |  |  |

## **INSPECTION REPORT**

Export carton view

Carton top side

Sealed sticker for carton

Shipping mark

Side mark

UN3481 label