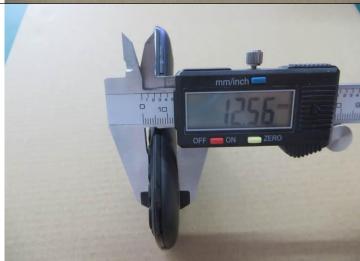

#### **Measurement chart**

**Back To Summary** 

| Item No   | Checking | Product<br>weight (g) | Product size (cm) | Sales<br>Packaging<br>weight (g) | Sales<br>Packaging<br>size (cm) | Carton<br>size (cm) | Carton weight (kg) |
|-----------|----------|-----------------------|-------------------|----------------------------------|---------------------------------|---------------------|--------------------|
|           | Spec.    | N/A                   | N/A               | N/A                              | N/A                             | N/A                 | N/A                |
|           | Sample 1 | 115.8                 | 11.78x5.41x1.25   | 164.3                            | 16x8x8                          |                     |                    |
| NUCL 0070 | Sample 2 | 116.5                 | 11.78x5.41x1.25   | 165.6                            | 16x8x8                          |                     |                    |
| NKL-0876  | Sample 3 | 115.4                 | 11.78x5.41x1.25   | 157.8                            | 16x8x8                          | 40x26.5x26          | 6.95               |
|           | Sample 4 | 115.7                 | 11.78x5.41x1.25   | 159.4                            | 16x8x8                          |                     |                    |
|           | Sample 5 | 115.1                 | 11.78x5.41x1.25   | 166.6                            | 16x8x8                          |                     |                    |

# **INSPECTION REPORT**

Carton drop test

Carton drop test

Product Size & weight check