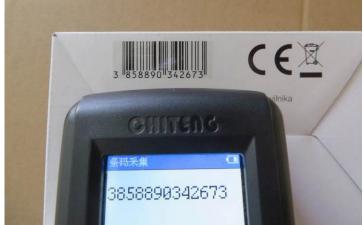

6 Screen has ghosting in FM and Audio player mode.

Actual marking on side of color box different from to client's spec, details please refer to below photo.

©www.testcoo.com All rights reserved Doc#: TC-IN-RF-H001 V5 2022-08-23

## **INSPECTION REPORT**

Barcode scan

Report No: 220812185497193R1