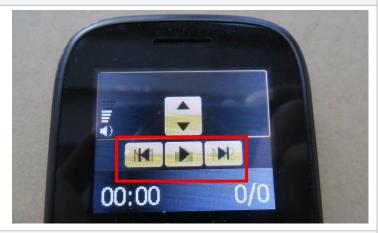

6 Screen has ghosting in FM and Audio player mode.

Actual marking on side of color box different from to client's spec, details please refer to below photo.

©www.testcoo.com All rights reserved Doc#: TC-IN-RF-H001 V5 2022-08-23