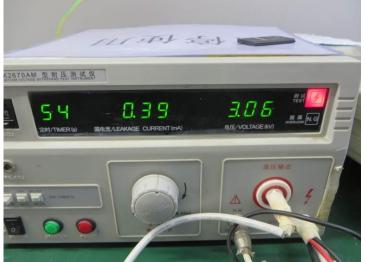

## **INSPECTION REPORT**

Report No: 220812185497193R1 Report Date: 16-Aug-2022

|              | 01000                                                        | INSPECTION RE                                                                                                                                                                                                                                                                                                                      |                | Report Date: 16 | -Aug-2022   |
|--------------|--------------------------------------------------------------|------------------------------------------------------------------------------------------------------------------------------------------------------------------------------------------------------------------------------------------------------------------------------------------------------------------------------------|----------------|-----------------|-------------|
|              | Test Item                                                    | Test Requirement                                                                                                                                                                                                                                                                                                                   | Actual Finding | Sample Size     | Test Result |
| <b>H1.</b> 1 | High voltage test for<br>adaptor                             | Conduct the test for 1 second (5mA) at the voltage required between the tested parts (the voltage refer to the actual category product requirement or otherwise refer to below.)  The testing voltage required: For the USA/Canada markets: 1200Vac For European markets: class I 1000Vac class II 2500Vac no insulation breakdown | No failure     | All Samples     | Conform     |
| H2.          | SIM card installation check                                  | General spec./internal WI                                                                                                                                                                                                                                                                                                          | No failure     | All Samples     | Conform     |
| Н3.          | TF card installation check                                   | General spec./internal WI                                                                                                                                                                                                                                                                                                          | No failure     | All Samples     | Conform     |
| H4.          | Battery installation check                                   | General spec./internal WI                                                                                                                                                                                                                                                                                                          | No failure     | All Samples     | Conform     |
| H5.          | Power on interface<br>check                                  | As client's spec.                                                                                                                                                                                                                                                                                                                  | No failure     | All Samples     | Conform     |
| H6.          | Hand shock check                                             | As client's spec.                                                                                                                                                                                                                                                                                                                  | No failure     | All Samples     | Conform     |
| H7.          | Initial setting check                                        | As client's spec.                                                                                                                                                                                                                                                                                                                  | No failure     | All Samples     | Conform     |
| H8.          | Default Ring tone<br>and Vibration check                     | As client's spec.                                                                                                                                                                                                                                                                                                                  | No failure     | All Samples     | Conform     |
| Н9.          | Hardware version check                                       | As client's spec.                                                                                                                                                                                                                                                                                                                  | No failure     | All Samples     | Conform     |
| H10.         | Software version check                                       | As client's spec.                                                                                                                                                                                                                                                                                                                  | No failure     | All Samples     | Conform     |
| H11.         | Charging function<br>check by AC adaptor<br>and base         | As instruction manual                                                                                                                                                                                                                                                                                                              | No failure     | All Samples     | Conform     |
| H12.         | IMEI No. consistency check on unit gift box and carton       | General spec./internal WI                                                                                                                                                                                                                                                                                                          | No failure     | All Samples     | Conform     |
| H13.         | LCD quality check                                            | As client's spec.                                                                                                                                                                                                                                                                                                                  | No failure     | All Samples     | Conform     |
| H14.         | Button function check                                        | General spec./internal WI                                                                                                                                                                                                                                                                                                          | No failure     | All Samples     | Conform     |
| H15.         | Communication test with other phone                          | General spec./internal WI                                                                                                                                                                                                                                                                                                          | No failure     | All Samples     | Conform     |
| H16.         | Audio playing check                                          | General spec./internal WI                                                                                                                                                                                                                                                                                                          | No failure     | All Samples     | Conform     |
| H17.         | Camera photograph<br>and Audio<br>recording/Playing<br>check | General spec./internal WI                                                                                                                                                                                                                                                                                                          | No failure     | All Samples     | Conform     |
| H18.         | FM radio function check                                      | General spec./internal WI                                                                                                                                                                                                                                                                                                          | No failure     | All Samples     | Conform     |
| H19.         | Earphone function check                                      | General spec./internal WI                                                                                                                                                                                                                                                                                                          | No failure     | All Samples     | Conform     |
| H20.         | Bluetooth function check                                     | General spec./internal WI                                                                                                                                                                                                                                                                                                          | No failure     | All Samples     | Conform     |
| H21.         | Power off interface<br>check                                 | General spec./internal WI                                                                                                                                                                                                                                                                                                          | No failure     | All Samples     | Conform     |
| H22.         | Packing accessories check                                    | As client's spec.                                                                                                                                                                                                                                                                                                                  | No failure     | All Samples     | Conform     |
| H23.         | Internet surfing<br>check by GPRS<br>method                  | General spec./internal WI                                                                                                                                                                                                                                                                                                          | No failure     | All Samples     | Conform     |
| H24.         | Battery charging for 4 hours                                 | As instruction manual                                                                                                                                                                                                                                                                                                              | No failure     | 5               | Conform     |
| H25.         | Battery discharging test                                     | for 4 hour by playing audio                                                                                                                                                                                                                                                                                                        | No failure     | 5               | Conform     |

#### **Test Photos**

Hi-pot test

Hi-pot test

SIM card and TF installation check

Battery installation check

Report No: 220812185497193R1 Report Date: 16-Aug-2022

Power off interface check

Power on interface check