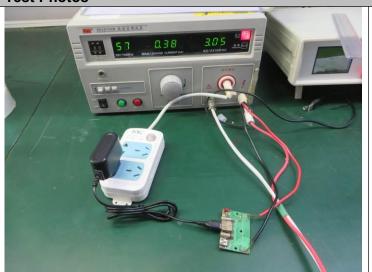

## **INSPECTION REPORT**

Report No: 220812185497193R1 Report Date: 16-Aug-2022

|              | 01000                                                        | INSPECTION RE                                                                                                                                                                                                                                                                                                                      |                | Report Date: 16 | -Aug-2022   |
|--------------|--------------------------------------------------------------|------------------------------------------------------------------------------------------------------------------------------------------------------------------------------------------------------------------------------------------------------------------------------------------------------------------------------------|----------------|-----------------|-------------|
|              | Test Item                                                    | Test Requirement                                                                                                                                                                                                                                                                                                                   | Actual Finding | Sample Size     | Test Result |
| <b>H1.</b> 1 | High voltage test for<br>adaptor                             | Conduct the test for 1 second (5mA) at the voltage required between the tested parts (the voltage refer to the actual category product requirement or otherwise refer to below.)  The testing voltage required: For the USA/Canada markets: 1200Vac For European markets: class I 1000Vac class II 2500Vac no insulation breakdown | No failure     | All Samples     | Conform     |
| H2.          | SIM card installation check                                  | General spec./internal WI                                                                                                                                                                                                                                                                                                          | No failure     | All Samples     | Conform     |
| Н3.          | TF card installation check                                   | General spec./internal WI                                                                                                                                                                                                                                                                                                          | No failure     | All Samples     | Conform     |
| H4.          | Battery installation check                                   | General spec./internal WI                                                                                                                                                                                                                                                                                                          | No failure     | All Samples     | Conform     |
| H5.          | Power on interface<br>check                                  | As client's spec.                                                                                                                                                                                                                                                                                                                  | No failure     | All Samples     | Conform     |
| H6.          | Hand shock check                                             | As client's spec.                                                                                                                                                                                                                                                                                                                  | No failure     | All Samples     | Conform     |
| H7.          | Initial setting check                                        | As client's spec.                                                                                                                                                                                                                                                                                                                  | No failure     | All Samples     | Conform     |
| H8.          | Default Ring tone<br>and Vibration check                     | As client's spec.                                                                                                                                                                                                                                                                                                                  | No failure     | All Samples     | Conform     |
| Н9.          | Hardware version check                                       | As client's spec.                                                                                                                                                                                                                                                                                                                  | No failure     | All Samples     | Conform     |
| H10.         | Software version check                                       | As client's spec.                                                                                                                                                                                                                                                                                                                  | No failure     | All Samples     | Conform     |
| H11.         | Charging function<br>check by AC adaptor<br>and base         | As instruction manual                                                                                                                                                                                                                                                                                                              | No failure     | All Samples     | Conform     |
| H12.         | IMEI No. consistency check on unit gift box and carton       | General spec./internal WI                                                                                                                                                                                                                                                                                                          | No failure     | All Samples     | Conform     |
| H13.         | LCD quality check                                            | As client's spec.                                                                                                                                                                                                                                                                                                                  | No failure     | All Samples     | Conform     |
| H14.         | Button function check                                        | General spec./internal WI                                                                                                                                                                                                                                                                                                          | No failure     | All Samples     | Conform     |
| H15.         | Communication test with other phone                          | General spec./internal WI                                                                                                                                                                                                                                                                                                          | No failure     | All Samples     | Conform     |
| H16.         | Audio playing check                                          | General spec./internal WI                                                                                                                                                                                                                                                                                                          | No failure     | All Samples     | Conform     |
| H17.         | Camera photograph<br>and Audio<br>recording/Playing<br>check | General spec./internal WI                                                                                                                                                                                                                                                                                                          | No failure     | All Samples     | Conform     |
| H18.         | FM radio function check                                      | General spec./internal WI                                                                                                                                                                                                                                                                                                          | No failure     | All Samples     | Conform     |
| H19.         | Earphone function check                                      | General spec./internal WI                                                                                                                                                                                                                                                                                                          | No failure     | All Samples     | Conform     |
| H20.         | Bluetooth function check                                     | General spec./internal WI                                                                                                                                                                                                                                                                                                          | No failure     | All Samples     | Conform     |
| H21.         | Power off interface<br>check                                 | General spec./internal WI                                                                                                                                                                                                                                                                                                          | No failure     | All Samples     | Conform     |
| H22.         | Packing accessories check                                    | As client's spec.                                                                                                                                                                                                                                                                                                                  | No failure     | All Samples     | Conform     |
| H23.         | Internet surfing<br>check by GPRS<br>method                  | General spec./internal WI                                                                                                                                                                                                                                                                                                          | No failure     | All Samples     | Conform     |
| H24.         | Battery charging for 4 hours                                 | As instruction manual                                                                                                                                                                                                                                                                                                              | No failure     | 5               | Conform     |
| H25.         | Battery discharging test                                     | for 4 hour by playing audio                                                                                                                                                                                                                                                                                                        | No failure     | 5               | Conform     |

#### **Test Photos**

Hi-pot test

Hi-pot test

SIM card and TF installation check

Battery installation check

Report No: 220812185497193R1 Report Date: 16-Aug-2022

Power off interface check

Power on interface check