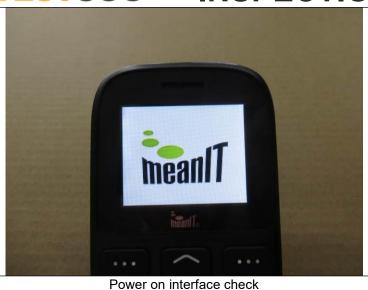

## **INSPECTION REPORT**

Report No: 220812185497193R1 Report Date: 16-Aug-2022

|              | 01000                                                        | INSPECTION RE                                                                                                                                                                                                                                                                                                                      |                | Report Date: 16 | -Aug-2022   |
|--------------|--------------------------------------------------------------|------------------------------------------------------------------------------------------------------------------------------------------------------------------------------------------------------------------------------------------------------------------------------------------------------------------------------------|----------------|-----------------|-------------|
|              | Test Item                                                    | Test Requirement                                                                                                                                                                                                                                                                                                                   | Actual Finding | Sample Size     | Test Result |
| <b>H1.</b> 1 | High voltage test for<br>adaptor                             | Conduct the test for 1 second (5mA) at the voltage required between the tested parts (the voltage refer to the actual category product requirement or otherwise refer to below.)  The testing voltage required: For the USA/Canada markets: 1200Vac For European markets: class I 1000Vac class II 2500Vac no insulation breakdown | No failure     | All Samples     | Conform     |
| H2.          | SIM card installation check                                  | General spec./internal WI                                                                                                                                                                                                                                                                                                          | No failure     | All Samples     | Conform     |
| Н3.          | TF card installation check                                   | General spec./internal WI                                                                                                                                                                                                                                                                                                          | No failure     | All Samples     | Conform     |
| H4.          | Battery installation check                                   | General spec./internal WI                                                                                                                                                                                                                                                                                                          | No failure     | All Samples     | Conform     |
| H5.          | Power on interface<br>check                                  | As client's spec.                                                                                                                                                                                                                                                                                                                  | No failure     | All Samples     | Conform     |
| H6.          | Hand shock check                                             | As client's spec.                                                                                                                                                                                                                                                                                                                  | No failure     | All Samples     | Conform     |
| H7.          | Initial setting check                                        | As client's spec.                                                                                                                                                                                                                                                                                                                  | No failure     | All Samples     | Conform     |
| H8.          | Default Ring tone<br>and Vibration check                     | As client's spec.                                                                                                                                                                                                                                                                                                                  | No failure     | All Samples     | Conform     |
| Н9.          | Hardware version check                                       | As client's spec.                                                                                                                                                                                                                                                                                                                  | No failure     | All Samples     | Conform     |
| H10.         | Software version check                                       | As client's spec.                                                                                                                                                                                                                                                                                                                  | No failure     | All Samples     | Conform     |
| H11.         | Charging function<br>check by AC adaptor<br>and base         | As instruction manual                                                                                                                                                                                                                                                                                                              | No failure     | All Samples     | Conform     |
| H12.         | IMEI No. consistency check on unit gift box and carton       | General spec./internal WI                                                                                                                                                                                                                                                                                                          | No failure     | All Samples     | Conform     |
| H13.         | LCD quality check                                            | As client's spec.                                                                                                                                                                                                                                                                                                                  | No failure     | All Samples     | Conform     |
| H14.         | Button function check                                        | General spec./internal WI                                                                                                                                                                                                                                                                                                          | No failure     | All Samples     | Conform     |
| H15.         | Communication test with other phone                          | General spec./internal WI                                                                                                                                                                                                                                                                                                          | No failure     | All Samples     | Conform     |
| H16.         | Audio playing check                                          | General spec./internal WI                                                                                                                                                                                                                                                                                                          | No failure     | All Samples     | Conform     |
| H17.         | Camera photograph<br>and Audio<br>recording/Playing<br>check | General spec./internal WI                                                                                                                                                                                                                                                                                                          | No failure     | All Samples     | Conform     |
| H18.         | FM radio function check                                      | General spec./internal WI                                                                                                                                                                                                                                                                                                          | No failure     | All Samples     | Conform     |
| H19.         | Earphone function check                                      | General spec./internal WI                                                                                                                                                                                                                                                                                                          | No failure     | All Samples     | Conform     |
| H20.         | Bluetooth function check                                     | General spec./internal WI                                                                                                                                                                                                                                                                                                          | No failure     | All Samples     | Conform     |
| H21.         | Power off interface<br>check                                 | General spec./internal WI                                                                                                                                                                                                                                                                                                          | No failure     | All Samples     | Conform     |
| H22.         | Packing accessories check                                    | As client's spec.                                                                                                                                                                                                                                                                                                                  | No failure     | All Samples     | Conform     |
| H23.         | Internet surfing<br>check by GPRS<br>method                  | General spec./internal WI                                                                                                                                                                                                                                                                                                          | No failure     | All Samples     | Conform     |
| H24.         | Battery charging for 4 hours                                 | As instruction manual                                                                                                                                                                                                                                                                                                              | No failure     | 5               | Conform     |
| H25.         | Battery discharging test                                     | for 4 hour by playing audio                                                                                                                                                                                                                                                                                                        | No failure     | 5               | Conform     |

#### **Test Photos**

Hi-pot test

Hi-pot test

SIM card and TF installation check

Battery installation check

Report No: 220812185497193R1 Report Date: 16-Aug-2022

Power off interface check

Power on interface check

Power on interface check

Power on interface check

Power on interface check

Power on interface check

Power on interface check

©www.testcoo.com All rights reserved Doc#: TC-IN-RF-H001 V5 2022-08-23

Email: service@testcoo.com Tel: 0571-8578 7282