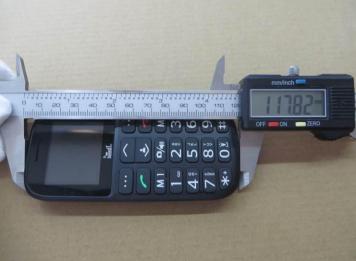

#### **Measurement chart**

**Back To Summary** 

| Item No   | Checking | Product<br>weight (g) | Product size (cm) | Sales<br>Packaging<br>weight (g) | Sales<br>Packaging<br>size (cm) | Carton<br>size (cm) | Carton weight (kg) |
|-----------|----------|-----------------------|-------------------|----------------------------------|---------------------------------|---------------------|--------------------|
|           | Spec.    | N/A                   | N/A               | N/A                              | N/A                             | N/A                 | N/A                |
|           | Sample 1 | 115.8                 | 11.78x5.41x1.25   | 164.3                            | 16x8x8                          |                     |                    |
| NUCL 0070 | Sample 2 | 116.5                 | 11.78x5.41x1.25   | 165.6                            | 16x8x8                          |                     |                    |
| NKL-0876  | Sample 3 | 115.4                 | 11.78x5.41x1.25   | 157.8                            | 16x8x8                          | 40x26.5x26          | 6.95               |
|           | Sample 4 | 115.7                 | 11.78x5.41x1.25   | 159.4                            | 16x8x8                          |                     |                    |
|           | Sample 5 | 115.1                 | 11.78x5.41x1.25   | 166.6                            | 16x8x8                          |                     |                    |

# **INSPECTION REPORT**

Carton drop test

Carton drop test

Product Size & weight check