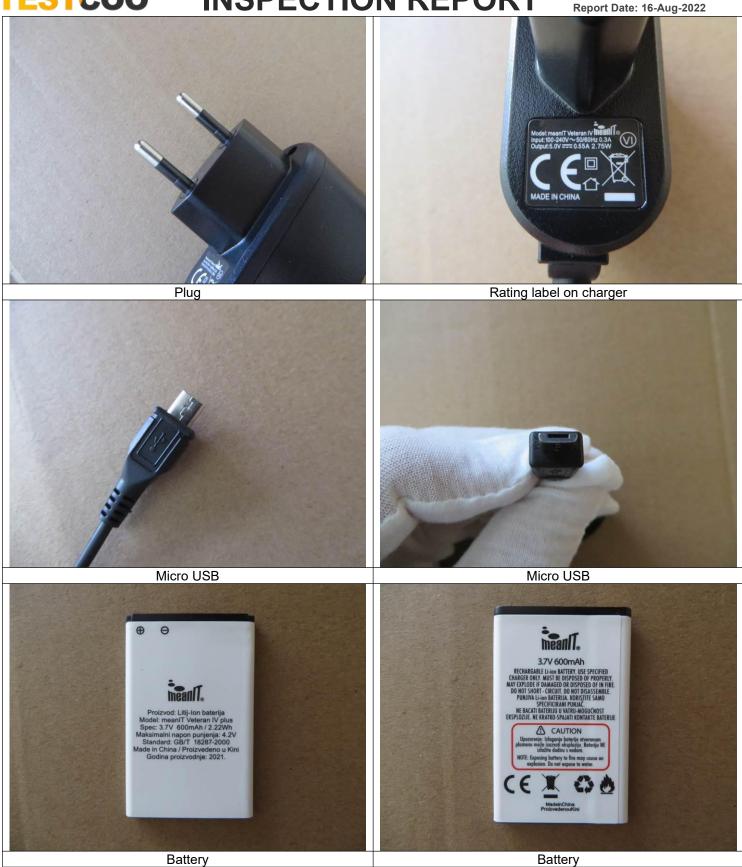

Charger

# **INSPECTION REPORT**

Rating label rubbing test

Coating Adhered Test

Battery charging for 4 hours

Battery discharging test for 4 hour by playing audio

Bluetooth check