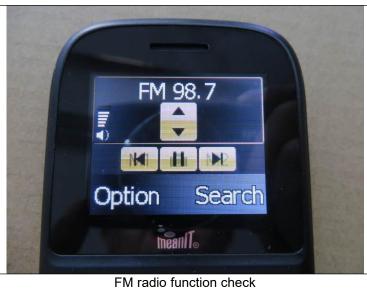

#### **Test Photos**

Hi-pot test

Hi-pot test

SIM card and TF installation check

Battery installation check

Report No: 220812185497193R1 Report Date: 16-Aug-2022

Power off interface check

Power on interface check

Power on interface check

Power on interface check

Power on interface check

Power on interface check

Power on interface check

©www.testcoo.com All rights reserved Doc#: TC-IN-RF-H001 V5 2022-08-23

Email: service@testcoo.com Tel: 0571-8578 7282