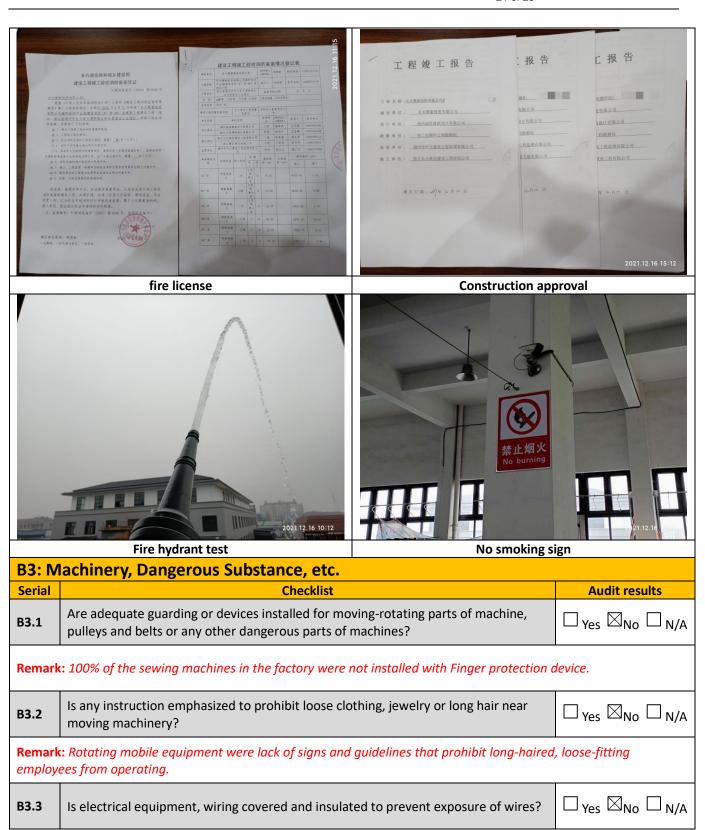

#### **B1.4**

- 1) It was noted that factory management failed to provide the auditors with the safety inspection reports for all 3 elevators being used in the factory for review.
- 2) It was noted that total 3 elevators under the special equipment category are being used in the factory, but corresponding Special Equipment Safety Management Certificate "A" was not provided for review.
- 3) It was noted that the safety training for the Principal Responsible Person of production and business units and safety production management personnel (full time) in the factory was not carried out in accordance with the safety training outline formulated by the work safety supervision and supervision department.
- **B3.1** 100% of the sewing machines in the factory were not installed with Finger protection device.
- **B3.2** Rotating mobile equipment were lack of signs and guidelines that prohibit long-haired, loose-fitting employees from operating.
- **B3.3** About 30% of the electric control switches in the factory lack inner and outer covers.
- **B3.4** There were two places where sewing machine oil was placed on the workshop site. No secondary containers equipped and no safety labels were posted.
- **B3.5** The factory only used sewing machine oil. The factory provided the MSDS of the sewing machine oil in the local language, but did not post it on the spot.
- **B3.7** The factory did not post warning signs of wearing PPE.
- **D1.1** The factory did not provide a record of the pollution discharge registration of a fixed pollution source.