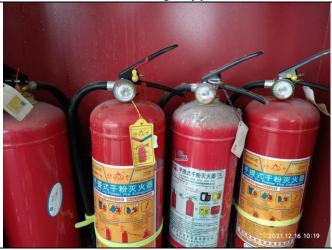

#### **B1.4**

- 1) It was noted that factory management failed to provide the auditors with the safety inspection reports for all 3 elevators being used in the factory for review.
- 2) It was noted that total 3 elevators under the special equipment category are being used in the factory, but corresponding Special Equipment Safety Management Certificate "A" was not provided for review.
- 3) It was noted that the safety training for the Principal Responsible Person of production and business units and safety production management personnel (full time) in the factory was not carried out in accordance with the safety training outline formulated by the work safety supervision and supervision department.
- **B3.1** 100% of the sewing machines in the factory were not installed with Finger protection device.
- **B3.2** Rotating mobile equipment were lack of signs and guidelines that prohibit long-haired, loose-fitting employees from operating.
- **B3.3** About 30% of the electric control switches in the factory lack inner and outer covers.
- **B3.4** There were two places where sewing machine oil was placed on the workshop site. No secondary containers equipped and no safety labels were posted.
- **B3.5** The factory only used sewing machine oil. The factory provided the MSDS of the sewing machine oil in the local language, but did not post it on the spot.
- **B3.7** The factory did not post warning signs of wearing PPE.
- **D1.1** The factory did not provide a record of the pollution discharge registration of a fixed pollution source.