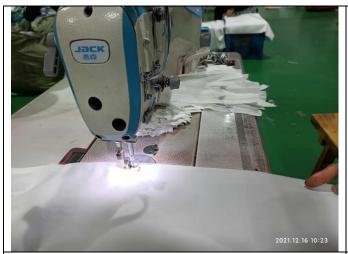

#### **B1.4**

- 1) It was noted that factory management failed to provide the auditors with the safety inspection reports for all 3 elevators being used in the factory for review.
- 2) It was noted that total 3 elevators under the special equipment category are being used in the factory, but corresponding Special Equipment Safety Management Certificate "A" was not provided for review.
- 3) It was noted that the safety training for the Principal Responsible Person of production and business units and safety production management personnel (full time) in the factory was not carried out in accordance with the safety training outline formulated by the work safety supervision and supervision department.
- **B3.1** 100% of the sewing machines in the factory were not installed with Finger protection device.
- **B3.2** Rotating mobile equipment were lack of signs and guidelines that prohibit long-haired, loose-fitting employees from operating.
- **B3.3** About 30% of the electric control switches in the factory lack inner and outer covers.
- **B3.4** There were two places where sewing machine oil was placed on the workshop site. No secondary containers equipped and no safety labels were posted.
- **B3.5** The factory only used sewing machine oil. The factory provided the MSDS of the sewing machine oil in the local language, but did not post it on the spot.
- **B3.7** The factory did not post warning signs of wearing PPE.
- **D1.1** The factory did not provide a record of the pollution discharge registration of a fixed pollution source.