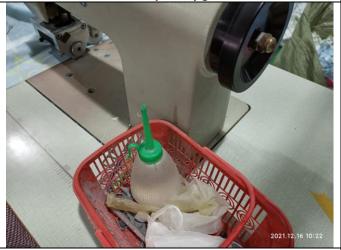

#### **B1.4**

- 1) It was noted that factory management failed to provide the auditors with the safety inspection reports for all 3 elevators being used in the factory for review.
- 2) It was noted that total 3 elevators under the special equipment category are being used in the factory, but corresponding Special Equipment Safety Management Certificate "A" was not provided for review.
- 3) It was noted that the safety training for the Principal Responsible Person of production and business units and safety production management personnel (full time) in the factory was not carried out in accordance with the safety training outline formulated by the work safety supervision and supervision department.
- **B3.1** 100% of the sewing machines in the factory were not installed with Finger protection device.
- **B3.2** Rotating mobile equipment were lack of signs and guidelines that prohibit long-haired, loose-fitting employees from operating.
- **B3.3** About 30% of the electric control switches in the factory lack inner and outer covers.
- **B3.4** There were two places where sewing machine oil was placed on the workshop site. No secondary containers equipped and no safety labels were posted.
- **B3.5** The factory only used sewing machine oil. The factory provided the MSDS of the sewing machine oil in the local language, but did not post it on the spot.
- **B3.7** The factory did not post warning signs of wearing PPE.
- **D1.1** The factory did not provide a record of the pollution discharge registration of a fixed pollution source.