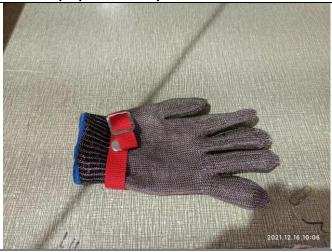

#### **B1.4**

- 1) It was noted that factory management failed to provide the auditors with the safety inspection reports for all 3 elevators being used in the factory for review.
- 2) It was noted that total 3 elevators under the special equipment category are being used in the factory, but corresponding Special Equipment Safety Management Certificate "A" was not provided for review.
- 3) It was noted that the safety training for the Principal Responsible Person of production and business units and safety production management personnel (full time) in the factory was not carried out in accordance with the safety training outline formulated by the work safety supervision and supervision department.
- **B3.1** 100% of the sewing machines in the factory were not installed with Finger protection device.
- **B3.2** Rotating mobile equipment were lack of signs and guidelines that prohibit long-haired, loose-fitting employees from operating.
- **B3.3** About 30% of the electric control switches in the factory lack inner and outer covers.
- **B3.4** There were two places where sewing machine oil was placed on the workshop site. No secondary containers equipped and no safety labels were posted.
- **B3.5** The factory only used sewing machine oil. The factory provided the MSDS of the sewing machine oil in the local language, but did not post it on the spot.
- **B3.7** The factory did not post warning signs of wearing PPE.
- **D1.1** The factory did not provide a record of the pollution discharge registration of a fixed pollution source.