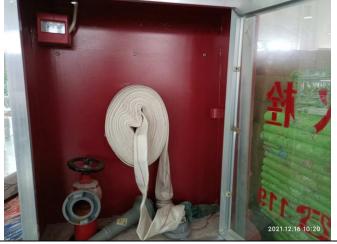

#### **B1.4**

- 1) It was noted that factory management failed to provide the auditors with the safety inspection reports for all 3 elevators being used in the factory for review.
- 2) It was noted that total 3 elevators under the special equipment category are being used in the factory, but corresponding Special Equipment Safety Management Certificate "A" was not provided for review.
- 3) It was noted that the safety training for the Principal Responsible Person of production and business units and safety production management personnel (full time) in the factory was not carried out in accordance with the safety training outline formulated by the work safety supervision and supervision department.
- **B3.1** 100% of the sewing machines in the factory were not installed with Finger protection device.
- **B3.2** Rotating mobile equipment were lack of signs and guidelines that prohibit long-haired, loose-fitting employees from operating.
- **B3.3** About 30% of the electric control switches in the factory lack inner and outer covers.
- **B3.4** There were two places where sewing machine oil was placed on the workshop site. No secondary containers equipped and no safety labels were posted.
- **B3.5** The factory only used sewing machine oil. The factory provided the MSDS of the sewing machine oil in the local language, but did not post it on the spot.
- **B3.7** The factory did not post warning signs of wearing PPE.
- **D1.1** The factory did not provide a record of the pollution discharge registration of a fixed pollution source.