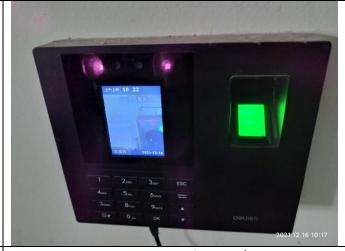

The factory did not provide dormitories and canteens for workers.

The workers in this facility used fingerprint recognition system to record their working hours. The normal workweek was from Monday to Friday, with the normal working hours were 8 hours from Monday to Friday. Working time was 7:30-11:30 13:00-17:00 (with 90 minutes of lunch break from 11:30-13:00).