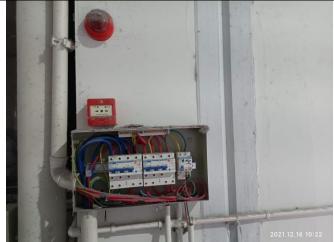

#### **B1.4**

- 1) It was noted that factory management failed to provide the auditors with the safety inspection reports for all 3 elevators being used in the factory for review.
- 2) It was noted that total 3 elevators under the special equipment category are being used in the factory, but corresponding Special Equipment Safety Management Certificate "A" was not provided for review.
- 3) It was noted that the safety training for the Principal Responsible Person of production and business units and safety production management personnel (full time) in the factory was not carried out in accordance with the safety training outline formulated by the work safety supervision and supervision department.
- **B3.1** 100% of the sewing machines in the factory were not installed with Finger protection device.
- **B3.2** Rotating mobile equipment were lack of signs and guidelines that prohibit long-haired, loose-fitting employees from operating.
- **B3.3** About 30% of the electric control switches in the factory lack inner and outer covers.
- **B3.4** There were two places where sewing machine oil was placed on the workshop site. No secondary containers equipped and no safety labels were posted.
- **B3.5** The factory only used sewing machine oil. The factory provided the MSDS of the sewing machine oil in the local language, but did not post it on the spot.
- **B3.7** The factory did not post warning signs of wearing PPE.
- **D1.1** The factory did not provide a record of the pollution discharge registration of a fixed pollution source.