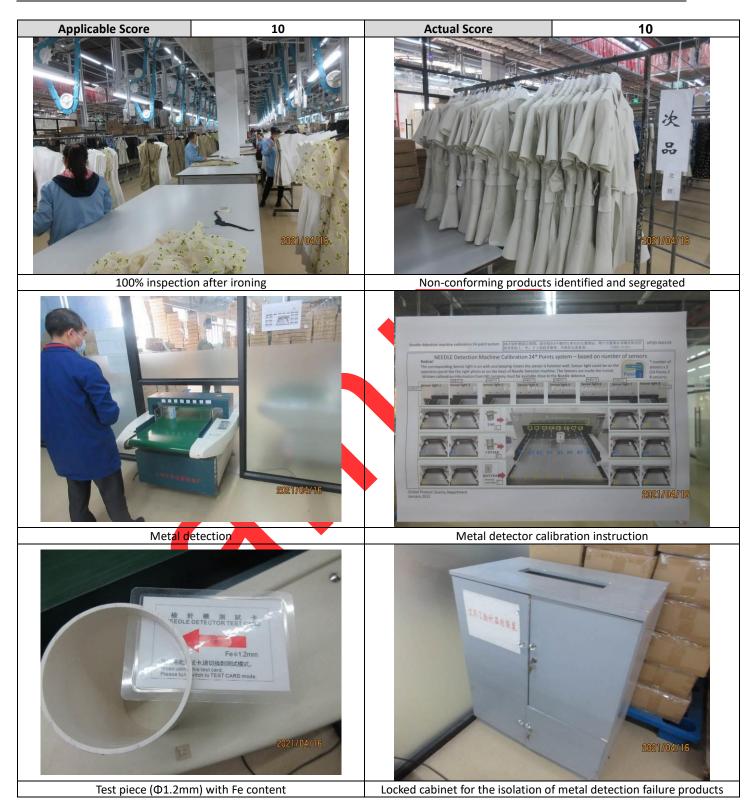

### **AUDIT RESULTS**

| OVERALL ASSESSMENT RATING:          |                         |              |          |            |            |                |  |  |
|-------------------------------------|-------------------------|--------------|----------|------------|------------|----------------|--|--|
| Unsatisfactory Improvement          |                         |              | nt Need  | 🔀 Sat      | tisfactory | Outstanding    |  |  |
|                                     | (59% or below)          | (Between 60- | -74%)    | (Betwee    | en 75-89%) | (90% or above) |  |  |
| Audit score detailed for categories |                         |              |          |            |            |                |  |  |
| No.                                 | Section                 | Score        | Achieved | Rate(100%) | Remark     |                |  |  |
| A1                                  | Quality System          | 13           | 9        | 69.2%      |            |                |  |  |
| A2                                  | Supplier Managemen      | 5            | 5        | 100%       |            |                |  |  |
| A3                                  | Incoming Goods and I    | 10           | 7        | 70.0%      |            |                |  |  |
| A4                                  | Manufacturing Proces    | 19           | 15       | 78.9%      |            |                |  |  |
| A5                                  | Final Inspection , Pack | 10           | 10       | 100%       |            |                |  |  |
| A6                                  | Housekeeping & prep     | 5            | 3        | 60.0%      |            |                |  |  |
|                                     | Total: 62 46 79.0%      |              |          |            |            |                |  |  |