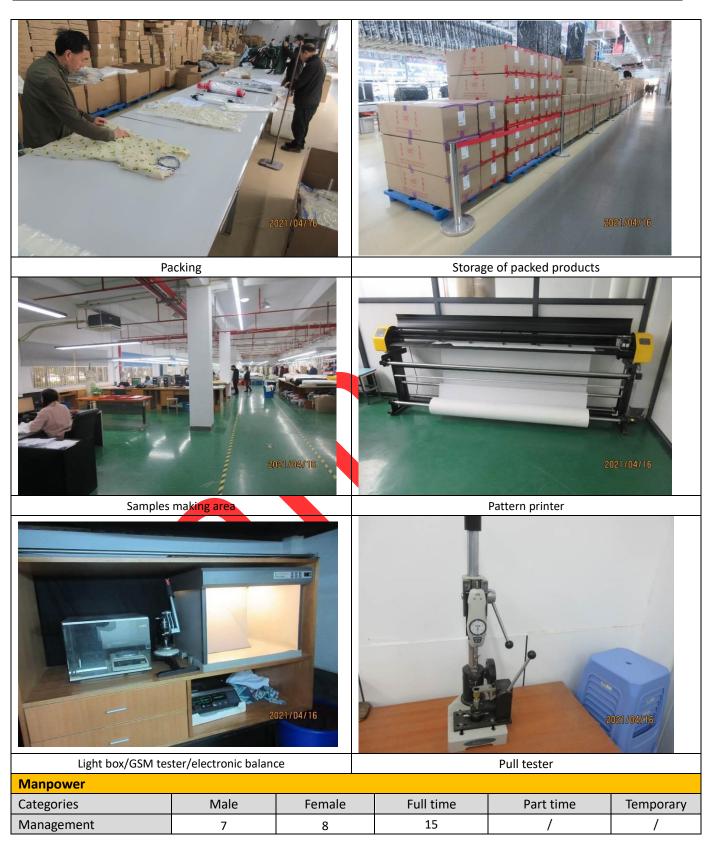

Report Date: XXX

Report No.: XXX

Report Date: XXX

Report No.: XXX

Report Date: XXX

| Engineering                      |          | 2                  |                   | 0   | 2                                                                                                                                                  | /                                | /             |
|----------------------------------|----------|--------------------|-------------------|-----|----------------------------------------------------------------------------------------------------------------------------------------------------|----------------------------------|---------------|
| Production                       |          | 12                 | 6                 | 247 | 373                                                                                                                                                | /                                | /             |
| Quality Assurance                |          | 4                  |                   | 8   | 12                                                                                                                                                 | /                                | /             |
| Research & Develo                | pment    | 4                  |                   | 2   | 6                                                                                                                                                  | /                                | /             |
| Warehouse                        |          | 6                  |                   | 2   | 8                                                                                                                                                  | /                                | /             |
| Others                           |          | 3                  |                   | 6   | 9                                                                                                                                                  | /                                | /             |
| Total Employees:                 |          | 15                 | 2                 | 273 | 425                                                                                                                                                | /                                | /             |
| Certificates                     |          |                    |                   |     |                                                                                                                                                    |                                  |               |
| Certification /<br>Approvals     | <u> </u> | ulatory<br>rements | Compliance or not |     |                                                                                                                                                    | Remark                           |               |
| Business License                 | 🛛 Yes    | 🗌 No               | Yes 🗌 No 🗌 N/A    |     | Certificate number: XXXX<br>Issuance Body: XXX market supervision & administration<br>Scope: XXX manufacturing and sales<br>Expiry date: Long-term |                                  |               |
| Fire Prevention<br>Certification |          | 🗌 No               | 🛛 Yes 🗌 No 🗌 N/A  |     | Fire preventive certification for all buildings were available. Pls. refer to attached photos.                                                     |                                  |               |
| Construction<br>Approvals        |          | 🗌 No               | Yes 🗌 No 🗌 N/A    |     | Construction approv<br>Refer to attached ph                                                                                                        | als of all buildings we<br>otos. | re available. |
| EIA and Approval 🛛 Yes 🗌 No      |          | No                 | 🗋 Yes 🛛 No 🗌 N/A  |     | No EIA and approval were found.                                                                                                                    |                                  |               |
| Emission Permit 🛛 Yes            |          | No                 | Yes 🗌 No 🕅 N/A    |     | No emission permit required                                                                                                                        |                                  |               |
| ISO9001:2015<br>Certificates     |          | No No              | Yes 🗌 No 🗌 N/A    |     | Certificate number: XXXXX<br>Issuance Body: XXX Certification<br>Scope: Manufacturing and sales of garments.<br>Expiry date: XX, 2023              |                                  | nts.          |
| Other (Pl. Specify)              |          | Yes                | ─ No ─ N/A        | N/A |                                                                                                                                                    |                                  |               |