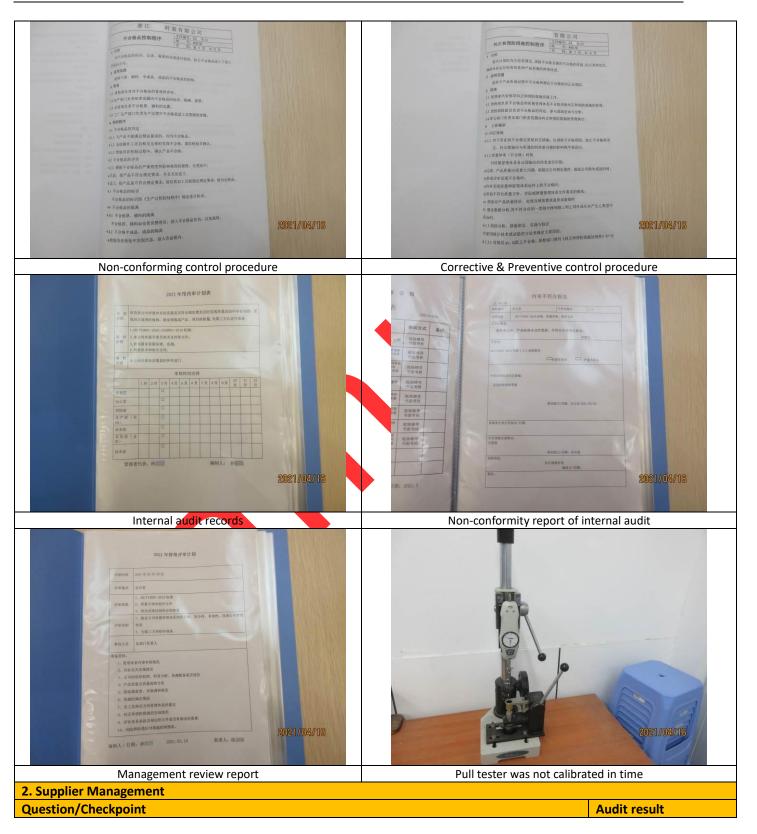

Report No.: XXX

Report Date: XXX

| 1.4 Are quality goals defined upon different department/function with measurement method? Are defined quality goals analyzed and followed-up according to factory defined procedure                                                                                                                                                  | Yes 🗌 No 🗍 N/A                      |
|--------------------------------------------------------------------------------------------------------------------------------------------------------------------------------------------------------------------------------------------------------------------------------------------------------------------------------------|-------------------------------------|
| <b>Remark:</b> Quality goals defined in quality manual as below:<br>Pass rate for finished products: higher than 98%;                                                                                                                                                                                                                |                                     |
| Complaints no more than twice a year for different batches.                                                                                                                                                                                                                                                                          |                                     |
| 1.5 Is there a routine internal audit planned and implemented within the factory, at least once a year?                                                                                                                                                                                                                              | Yes 🗌 No 🗍 N/A                      |
| <b>Remark: I</b> nternal audit was conducted annually. Latest internal audit was performed on Mar. 15 <sup>th</sup> , 2021. records were maintained such as internal audit plan, checklist, non-conformity report, internal audit report                                                                                             |                                     |
| 1.6 Does the factory top management conduct management review regularly, at least once a year?                                                                                                                                                                                                                                       | Yes 🗌 No 🗍 N/A                      |
| <b>Remark</b> : Quality management review was conducted annually. Lasted management review was conducte<br>Input /output and management review report were available.                                                                                                                                                                | ed on Mar. 30 <sup>th</sup> , 2021. |
| 1.7 Is the factory aware of relevant legislation, mandatory standards and industry/customer codes of practice applicable to the product in the countries of intended sale, and having a process in place for ensuring it is kept informed of changes to the relevant information?                                                    | ☐ Yes ⊠ No ☐N/A                     |
| <b>Remark:</b> Testing reports according to clients' requirement for the products were maintained. No other se regulatory other than SVHC were maintained in the factory.                                                                                                                                                            | tandards or applicable              |
| 1.8 Does the factory conduct a Process Risk Assessment of hazards potentially introduced during the production, packaging or storage processes?                                                                                                                                                                                      | Xes No N/A                          |
| <b>Remark:</b> Risk assessment report was available in the factory. According to the management , it would be annually.                                                                                                                                                                                                              | reviewed and updated                |
| 1.9 Does factory have an effective calibration procedure for all equipment?                                                                                                                                                                                                                                                          | ☐ Yes ⊠ No ☐N/A                     |
| <b>Remark:</b> Measuring equipment control procedure (ZJXX-E-03) was established. Light box and pull tester v<br>Balance and steel ruler calibration records were available.                                                                                                                                                         | were not calibrated.                |
| 1.10 Are new products and technical details (e.g., instructions, product labeling, etc.) reviewed for general safety / hazards, fitness for purpose, compliance with corresponding standards / legal requirement, customer specification?                                                                                            | ⊠Yes □ No □N/A                      |
| <b>Remark:</b> Engineering drawing, specification of each style would be created by sample team and would be before mass production. Control plan was also established based on risk assessment.                                                                                                                                     | e reviewed carefully                |
| 1.11 Can factory demonstrate that customer complaints are investigated and improvements incorporated into product or process developments?                                                                                                                                                                                           | Yes 🛛 No 🗍 N/A                      |
| <b>Remark:</b> Complaints handling process was defined in continuous improvement control procedure (ZJXX-E there were no complaints from customers for a long time and they could not provide related evidences for evidences were provided, and reviewed, if the complaints handling process was implemented effectively overified. | or review. Due to no                |
| 1.12 Does factory have an incident management procedure for incidents or emergencies that impact product quality, safety or legality? Is the procedure appropriate, formalized and capable of being operated at any time and takes into account stock requisition, logistics, recovery, storage and disposal?                        | ☐ Yes ⊠ No ☐N/A                     |
| Remark: No Incident management procedure established.                                                                                                                                                                                                                                                                                |                                     |
| 1.13 Does factory have a system for investigating the cause of significant non-conformity against                                                                                                                                                                                                                                    | Yes 🗌 No 🗍 N/A                      |
| operation procedures, which are critical to product safety, legality and quality?                                                                                                                                                                                                                                                    |                                     |

#### Findings:

1.7 Testing reports according to clients' requirement for the products were maintained. No other standards or applicable regulatory other than SVHC were maintained in the factory.

1.9 Measuring equipment control procedure (ZJXX-E-03) was established. Light box and pull tester were not calibrated. Balance and steel ruler calibration records were available..