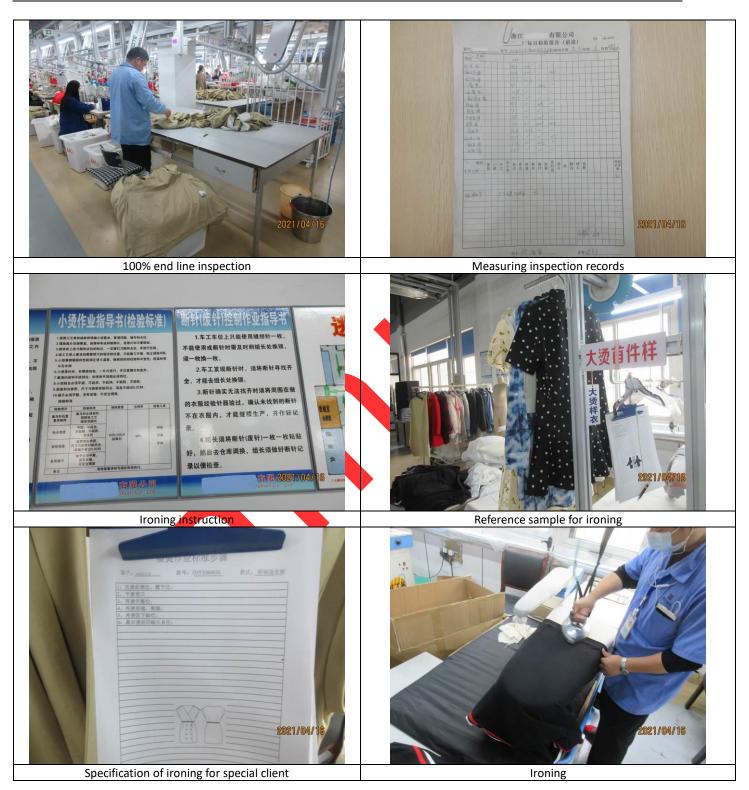

Report No.: XXX

Report Date: XXX

| 1.4 Are quality goals defined upon different department/function with measurement method? Are defined quality goals analyzed and followed-up according to factory defined procedure                                                                                                                                                  | Yes 🗌 No 🗍 N/A                      |
|--------------------------------------------------------------------------------------------------------------------------------------------------------------------------------------------------------------------------------------------------------------------------------------------------------------------------------------|-------------------------------------|
| <b>Remark:</b> Quality goals defined in quality manual as below:<br>Pass rate for finished products: higher than 98%;                                                                                                                                                                                                                |                                     |
| Complaints no more than twice a year for different batches.                                                                                                                                                                                                                                                                          |                                     |
| 1.5 Is there a routine internal audit planned and implemented within the factory, at least once a year?                                                                                                                                                                                                                              | Yes 🗌 No 🗍 N/A                      |
| <b>Remark: I</b> nternal audit was conducted annually. Latest internal audit was performed on Mar. 15 <sup>th</sup> , 2021. records were maintained such as internal audit plan, checklist, non-conformity report, internal audit report                                                                                             |                                     |
| 1.6 Does the factory top management conduct management review regularly, at least once a year?                                                                                                                                                                                                                                       | Yes 🗌 No 🗍 N/A                      |
| <b>Remark</b> : Quality management review was conducted annually. Lasted management review was conducte<br>Input /output and management review report were available.                                                                                                                                                                | ed on Mar. 30 <sup>th</sup> , 2021. |
| 1.7 Is the factory aware of relevant legislation, mandatory standards and industry/customer codes of practice applicable to the product in the countries of intended sale, and having a process in place for ensuring it is kept informed of changes to the relevant information?                                                    | ☐ Yes ⊠ No ☐N/A                     |
| <b>Remark:</b> Testing reports according to clients' requirement for the products were maintained. No other se regulatory other than SVHC were maintained in the factory.                                                                                                                                                            | tandards or applicable              |
| 1.8 Does the factory conduct a Process Risk Assessment of hazards potentially introduced during the production, packaging or storage processes?                                                                                                                                                                                      | Xes No N/A                          |
| <b>Remark:</b> Risk assessment report was available in the factory. According to the management , it would be annually.                                                                                                                                                                                                              | reviewed and updated                |
| 1.9 Does factory have an effective calibration procedure for all equipment?                                                                                                                                                                                                                                                          | ☐ Yes ⊠ No ☐N/A                     |
| <b>Remark:</b> Measuring equipment control procedure (ZJXX-E-03) was established. Light box and pull tester v<br>Balance and steel ruler calibration records were available.                                                                                                                                                         | were not calibrated.                |
| 1.10 Are new products and technical details (e.g., instructions, product labeling, etc.) reviewed for general safety / hazards, fitness for purpose, compliance with corresponding standards / legal requirement, customer specification?                                                                                            | ⊠Yes □ No □N/A                      |
| <b>Remark:</b> Engineering drawing, specification of each style would be created by sample team and would be before mass production. Control plan was also established based on risk assessment.                                                                                                                                     | e reviewed carefully                |
| 1.11 Can factory demonstrate that customer complaints are investigated and improvements incorporated into product or process developments?                                                                                                                                                                                           | Yes 🛛 No 🗍 N/A                      |
| <b>Remark:</b> Complaints handling process was defined in continuous improvement control procedure (ZJXX-E there were no complaints from customers for a long time and they could not provide related evidences for evidences were provided, and reviewed, if the complaints handling process was implemented effectively overified. | or review. Due to no                |
| 1.12 Does factory have an incident management procedure for incidents or emergencies that impact product quality, safety or legality? Is the procedure appropriate, formalized and capable of being operated at any time and takes into account stock requisition, logistics, recovery, storage and disposal?                        | ☐ Yes ⊠ No ☐N/A                     |
| Remark: No Incident management procedure established.                                                                                                                                                                                                                                                                                |                                     |
| 1.13 Does factory have a system for investigating the cause of significant non-conformity against                                                                                                                                                                                                                                    | Yes 🗌 No 🗍 N/A                      |
| operation procedures, which are critical to product safety, legality and quality?                                                                                                                                                                                                                                                    |                                     |