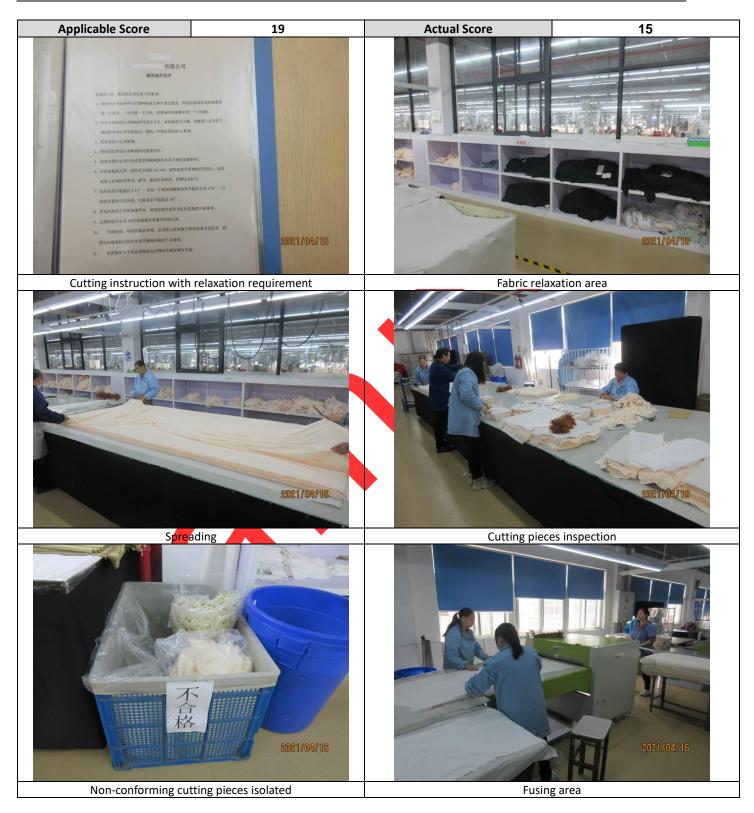

### **AUDIT RESULTS**

| OVERALL ASSESSMENT RATING:          |                         |              |          |            |            |                |  |  |
|-------------------------------------|-------------------------|--------------|----------|------------|------------|----------------|--|--|
| Unsatisfactory Improvement          |                         |              | nt Need  | 🔀 Sat      | tisfactory | Outstanding    |  |  |
|                                     | (59% or below)          | (Between 60- | -74%)    | (Betwee    | en 75-89%) | (90% or above) |  |  |
| Audit score detailed for categories |                         |              |          |            |            |                |  |  |
| No.                                 | Section                 | Score        | Achieved | Rate(100%) | Remark     |                |  |  |
| A1                                  | Quality System          | 13           | 9        | 69.2%      |            |                |  |  |
| A2                                  | Supplier Managemen      | 5            | 5        | 100%       |            |                |  |  |
| A3                                  | Incoming Goods and I    | 10           | 7        | 70.0%      |            |                |  |  |
| A4                                  | Manufacturing Proces    | 19           | 15       | 78.9%      |            |                |  |  |
| A5                                  | Final Inspection , Pack | 10           | 10       | 100%       |            |                |  |  |
| A6                                  | Housekeeping & prep     | 5            | 3        | 60.0%      |            |                |  |  |
|                                     | Total: 62 46 79.0%      |              |          |            |            |                |  |  |