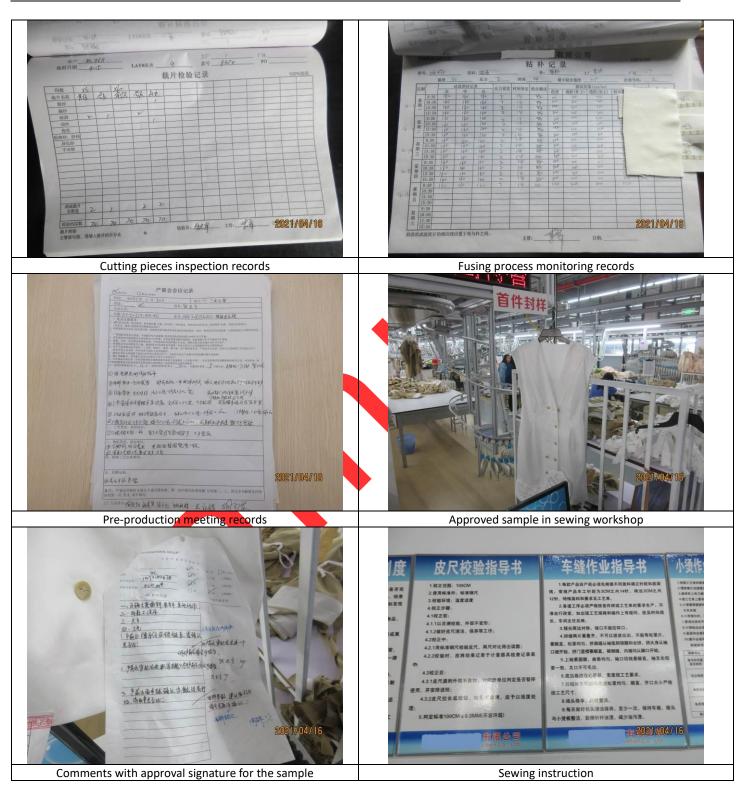

### AUDIT CHECKLIST

| 1. Quality System                                                                                                                |                          |  |  |  |  |
|----------------------------------------------------------------------------------------------------------------------------------|--------------------------|--|--|--|--|
| Checkpoint                                                                                                                       | Audit result             |  |  |  |  |
| 1.1 Does factory has a documented quality system approved by top management, outlining the                                       |                          |  |  |  |  |
| criteria and methods used to meet system requirements? (Include detailed procedures, instructions,                               | 🛛 Yes 🗌 No 🗍 N/A         |  |  |  |  |
| and reference documents covering all manufacturing processes)                                                                    |                          |  |  |  |  |
| Remark: Documented quality management system according to ISO9001:2015 was established which ir                                  | ncluding quality         |  |  |  |  |
| manual(ZJXX-A/01-2018), quality procedure(ZJXX-E-(01-15, A/0), work instructions, inspection instruction                         | ons(ZJXX-C-001-032, A/0) |  |  |  |  |
| etc. All those documents were reviewed and approved by top management.                                                           |                          |  |  |  |  |
| 1.2 Does factory have organization chart with defined responsibility for each section and key                                    | Yes 🗌 No 🗍 N/A           |  |  |  |  |
| personnel?                                                                                                                       |                          |  |  |  |  |
| Remark: Organization chart was established and responsibility for each section was clearly defined in quality manual (QM-XX-1.0) |                          |  |  |  |  |
| 1.3 Are inspectors independent to the production team? Do they have the necessary authority to                                   | Yes 🗌 No 🗍 N/A           |  |  |  |  |
| stop goods being shipped or stop production?                                                                                     |                          |  |  |  |  |
| Remark: Quality department was independent from production department. As per the organization, QC department would              |                          |  |  |  |  |
| report to GM directly. Documented authority to stop goods being shipped or stop production was established and was publicized.   |                          |  |  |  |  |