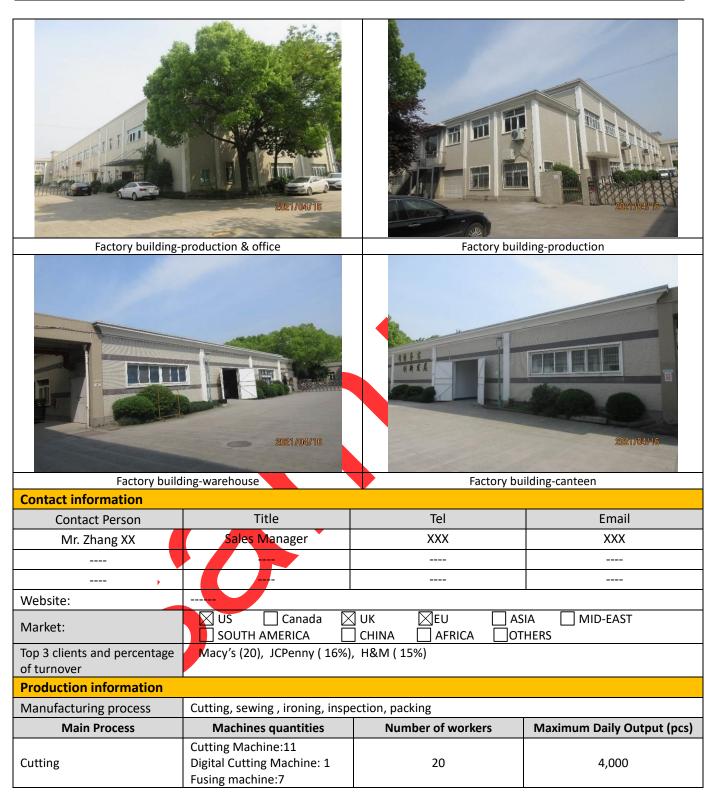

### **SUMMARY**

XX company located at XX, established on Feb., 2002. Main products were woman fashion cloth. There were 4 buildings in total, including 2 2-storey building for production and 2 1-storey building as warehouse and canteen, whole production area was around 12,200 square meters. Main manufacturing process were: Cutting- Sewing - Ironing – inspection-packing. There were 425 employees in the factory and could make 90,000 pieces a month now.

### **FACTORY PROFILE**

| Factory areas                      |                      |  |                                |                              |  |  |  |  |
|------------------------------------|----------------------|--|--------------------------------|------------------------------|--|--|--|--|
| Duildings Number                   | 2 2-storey buildings |  | Total Area: (M <sup>2</sup> )  | 12,200                       |  |  |  |  |
| Buildings Number                   | 2 1-storey buildings |  |                                |                              |  |  |  |  |
| Production Area: (M <sup>2</sup> ) | 9,600                |  | Office Area: (M <sup>2</sup> ) | 600                          |  |  |  |  |
| Dormitory Ares (if any)            | N/A                  |  | Other (Specify)                | Canteen: 2000 M <sup>2</sup> |  |  |  |  |

**Photos of factory building** 

Report No.: XXX

Report Date: XXX